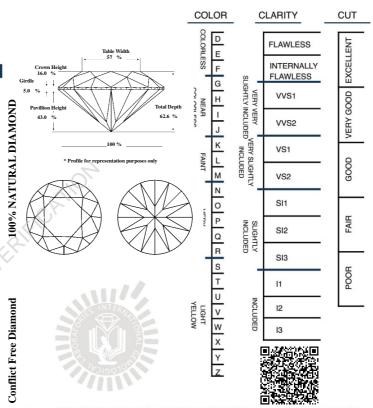

## **GEMOLOGICAL GRADING REPORT**

January 17, 2022

Diamond Report:

Shape & Cutting Style

Round Brilliant

Measurements

6.94 x 6.90 x 4.33 mm

Grading Results - IGL 4C's

Carat Weight 1.30 carat

Color Grade J Clarity Grade VS1

Excellent

None

Cut Grade
Additional Grading Characteristics

Polish Excellent
Symmetry Excellent

Girdle Slightly Thick

Fluorescence

Comments

"IDEAL CUT" - The proportions of this diamond are within tolerance of those proposed by Marcel Tolkowsky, as the ideal balance between brilliance and dispersion.

## IGL GRADING SCALES

INTERNATIONAL GEMOLOGICAL LABORATORIES ® ONLINE VERIFICATION AT WWW.IGL-LABS.COM

THE SECURITY FEATURES IN THIS DOCUMENT, INCLUDING THE HOLOGRAM, SECURITY SCREEN AND MICROPRINT LINE IN ADDITION TO THOSE NOT LISTED, EXCEED DOCUMENT SECURITY INDUSTRY GUIDELINES.